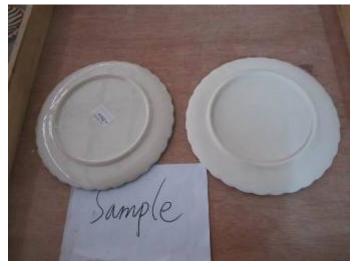

#### **Remark Photos**

The factory's reference sample(Left) The actual product(Right)

The photo client provided

For D7-99472D and D7-99472C, the painting of factory's sample did not match the photo client provided (client's photo lack a wave than factory's for the painting design ).