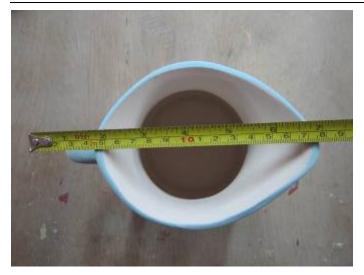

| 4. Product dimensions: |  |
|------------------------|--|
| a. Dimensions          |  |

| Expected Resul | t            | Result                       |          | Actual Finding / Comments |                                                                                     |   |   |   |
|----------------|--------------|------------------------------|----------|---------------------------|-------------------------------------------------------------------------------------|---|---|---|
| Product size   |              | Subject to client's decision |          |                           | Pls. Refer to the product photos<br>start from the page 20th for each<br>dimension. |   |   |   |
| Size records : |              |                              |          |                           |                                                                                     |   |   |   |
| Test Item      | Std.<br>(cm) | Tol. (+)                     | Tol. (-) | 1                         | 2                                                                                   | 3 | 4 | 5 |
| Overall Length | N/A          | N/A                          | N/A      |                           |                                                                                     |   |   |   |
| Overall Width  | N/A          | N/A                          | N/A      |                           |                                                                                     |   |   |   |
| Overall Height | N/A          | N/A                          | N/A      |                           |                                                                                     |   |   |   |
| Cord Length    | N/A          | N/A                          | N/A      |                           |                                                                                     |   |   |   |