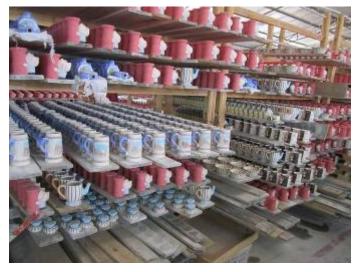

### The attached table:

| Item Number | Descripti<br>on                                                | Item no.      | Order<br>Qt'y | Production<br>Status                           | Total carton | Not<br>Packed<br>Quantity | Packed<br>Quantity |
|-------------|----------------------------------------------------------------|---------------|---------------|------------------------------------------------|--------------|---------------------------|--------------------|
|             | PIzza<br>platter<br>Zebra<br>stripe<br>blue<br>border          | D7-9947<br>0B | 1008          | White body<br>50%,<br>Color<br>painting<br>20% | 63           | /                         | /                  |
|             | Pizza<br>platter<br>Losange<br>pattern<br>Orange<br>Border     | D7-9947<br>0C | 208           | White body<br>50%                              | 13           | /                         | /                  |
|             | Soup<br>Bowl<br>Orange<br>Border                               | D7-9947<br>4A | 1008          | White body<br>50%,<br>Color<br>painting<br>25% | 42           | /                         | /                  |
|             | Soup<br>Bowl<br>Blue<br>Border                                 | D7-9947<br>4B | 1008          | White body<br>50%,<br>Color<br>painting<br>25% | 42           | /                         | /                  |
|             | Cupcake<br>bowl D7<br>99475A<br>Orange<br>Border               | D7-9947<br>5A | 2016          | White body<br>50%,<br>Color<br>painting<br>30% | 42           | /                         | /                  |
|             | Cupcake<br>bowl D7<br>99475B<br>Blue<br>border                 | D7-9947<br>5B | 2016          | White body<br>50%,<br>Color<br>painting<br>30% | 42           | /                         | /                  |
|             | Cupcake<br>Bowl D7<br>99 475C<br>(looks like<br>salad<br>bowl) | D7-9947<br>5C | 5040          | White body<br>50%,<br>Color<br>painting<br>30% | 105          | /                         | /                  |

©2012 Chinaimportexport.org All rights reserved

|                                                                                                                                                                                                                                                                                                                                                                                                                                                                                                                                                                                                                                                                                                                                                                                                                                                                                                                                                                                                                                                                                                                                                                                                                                                                                                                                                                                                                                                                                                                                                                                                                                                                                                                                                                                                                                                                                                                                                                                                                                                                                                                                | Large<br>Salad<br>Bowl D7<br>99481A     | D7-9948<br>1A | 1504 | White body<br>50%,<br>Color<br>painting<br>17% | 188 | / | / |
|--------------------------------------------------------------------------------------------------------------------------------------------------------------------------------------------------------------------------------------------------------------------------------------------------------------------------------------------------------------------------------------------------------------------------------------------------------------------------------------------------------------------------------------------------------------------------------------------------------------------------------------------------------------------------------------------------------------------------------------------------------------------------------------------------------------------------------------------------------------------------------------------------------------------------------------------------------------------------------------------------------------------------------------------------------------------------------------------------------------------------------------------------------------------------------------------------------------------------------------------------------------------------------------------------------------------------------------------------------------------------------------------------------------------------------------------------------------------------------------------------------------------------------------------------------------------------------------------------------------------------------------------------------------------------------------------------------------------------------------------------------------------------------------------------------------------------------------------------------------------------------------------------------------------------------------------------------------------------------------------------------------------------------------------------------------------------------------------------------------------------------|-----------------------------------------|---------------|------|------------------------------------------------|-----|---|---|
| THE CONTRACTOR                                                                                                                                                                                                                                                                                                                                                                                                                                                                                                                                                                                                                                                                                                                                                                                                                                                                                                                                                                                                                                                                                                                                                                                                                                                                                                                                                                                                                                                                                                                                                                                                                                                                                                                                                                                                                                                                                                                                                                                                                                                                                                                 | Small<br>tea pot in<br>blue<br>border   | D7-9947<br>7B | 504  | White body<br>50%,<br>Color<br>painting<br>25% | 21  | / | / |
|                                                                                                                                                                                                                                                                                                                                                                                                                                                                                                                                                                                                                                                                                                                                                                                                                                                                                                                                                                                                                                                                                                                                                                                                                                                                                                                                                                                                                                                                                                                                                                                                                                                                                                                                                                                                                                                                                                                                                                                                                                                                                                                                | Small<br>tea pot in<br>orange<br>border | D7-9947<br>7A | 504  | White body<br>50%,<br>Color<br>painting<br>25% | 21  | / | / |
|                                                                                                                                                                                                                                                                                                                                                                                                                                                                                                                                                                                                                                                                                                                                                                                                                                                                                                                                                                                                                                                                                                                                                                                                                                                                                                                                                                                                                                                                                                                                                                                                                                                                                                                                                                                                                                                                                                                                                                                                                                                                                                                                | Oversize<br>d Tea<br>pot                | D7-9948<br>0A | 1000 | White body<br>50%,<br>Color<br>painting<br>10% | 250 | / | / |
| A RALE AND A                                                                                                                                                                                                                                                                                                                                                                                                                                                                                                                                                                                                                                                                                                                                                                                                                                                                                                                                                                                                                                                                                                                                                                                                                                                                                                                                                                                                                                                                                                                                                                                                                                                                                                                                                                                                                                                                                                                                                                                                                | Water<br>Pitcher                        | D7-9948<br>2B | 504  | White body<br>50%,<br>Color<br>painting<br>30% | 42  | / | / |
|                                                                                                                                                                                                                                                                                                                                                                                                                                                                                                                                                                                                                                                                                                                                                                                                                                                                                                                                                                                                                                                                                                                                                                                                                                                                                                                                                                                                                                                                                                                                                                                                                                                                                                                                                                                                                                                                                                                                                                                                                                                                                                                                | Large<br>Mugs D7<br>99479B              | D7-9947<br>9B | 1008 | White body<br>50%,<br>Color<br>painting<br>25% | 42  | / | / |
| and the second s | Large<br>Mugs D&<br>99479A              | D7-9947<br>9A | 1008 | White body<br>50%,<br>Color<br>painting<br>25% | 42  | / | / |