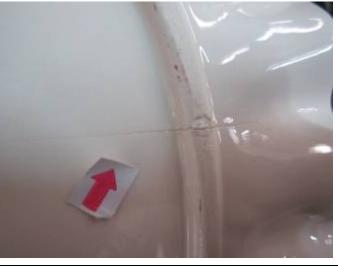

Cracked.-4pcs.

### DEFECTIVES LIST SUMMARY

|                           | Cri | Maj | Min |
|---------------------------|-----|-----|-----|
| Cracked                   | 0   | 4   | 0   |
| Dent                      | 0   | 0   | 12  |
| Uneven/rough surface      | 0   | 0   | 8   |
| Dreg                      | 0   | 0   | 6   |
| Pinhole                   | 0   | 0   | 3   |
| Damaged                   | 0   | 0   | 1   |
| The paint was peeled off. | 0   | 0   | 1   |
| Scratched                 | 0   | 0   | 1   |
| Dirt mark                 | 0   | 0   | 1   |
| Total defectives          | 0   | 4   | 33  |
| Maximum allowed           | 0   | 21  | 21  |
| No. Of Inspected samples  | 500 | 500 | 500 |