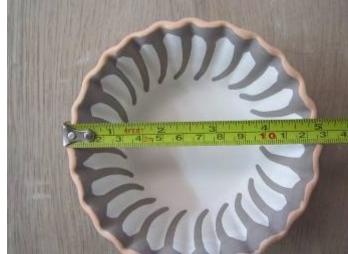

| 4. Product dimensions: |  |
|------------------------|--|
| a. Dimensions          |  |

| Expected Resul | t            | Result                       |          | Actual Finding / Comments |                                                                                     |   |   |   |
|----------------|--------------|------------------------------|----------|---------------------------|-------------------------------------------------------------------------------------|---|---|---|
| Product size   |              | Subject to client's decision |          |                           | Pls. Refer to the product photos<br>start from the page 20th for each<br>dimension. |   |   |   |
| Size records : |              |                              |          |                           |                                                                                     |   |   |   |
| Test Item      | Std.<br>(cm) | Tol. (+)                     | Tol. (-) | 1                         | 2                                                                                   | 3 | 4 | 5 |
| Overall Length | N/A          | N/A                          | N/A      |                           |                                                                                     |   |   |   |
| Overall Width  | N/A          | N/A                          | N/A      |                           |                                                                                     |   |   |   |
| Overall Height | N/A          | N/A                          | N/A      |                           |                                                                                     |   |   |   |
| Cord Length    | N/A          | N/A                          | N/A      |                           |                                                                                     |   |   |   |

### Product photos

#### Item No.: D7-99470B

Compare with sample

Stock

Product view