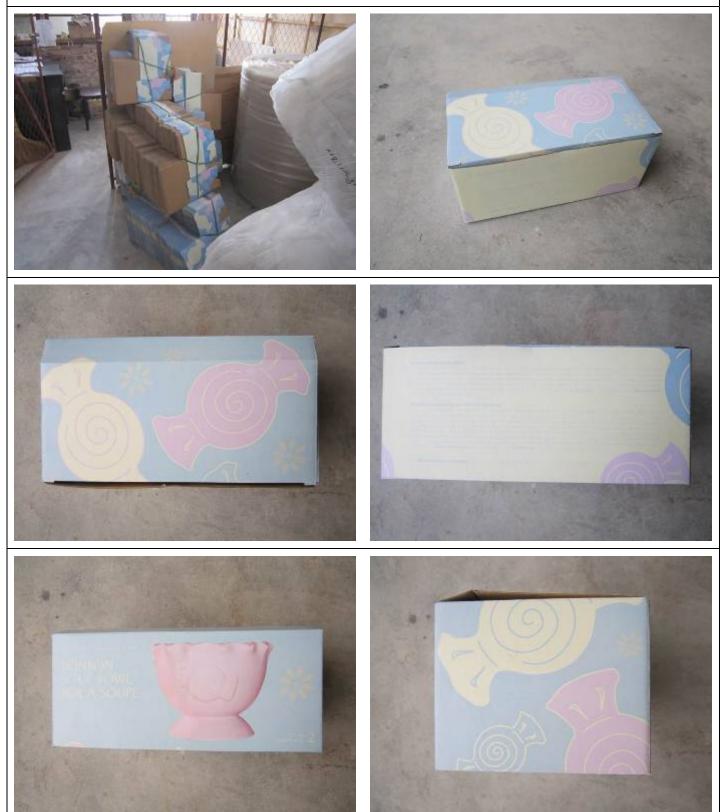

### The view of D7-99487 Gift box

Dent.-1pc.

Dent.-1pc.

Dirt mark.-1pc.

Scratched.-1pc.

Dreg.-1pc.

Dent.-1pc.

Dent.-1pc.