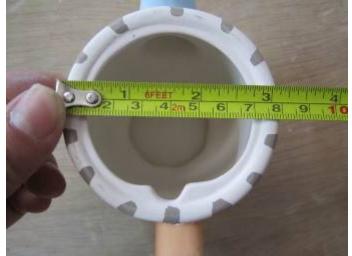

| 4. Product dimensions: |  |
|------------------------|--|
| a. Dimensions          |  |

| Expected Resul | t            | Result                       |          | Actual Finding / Comments |                                                                                     |   |   |   |
|----------------|--------------|------------------------------|----------|---------------------------|-------------------------------------------------------------------------------------|---|---|---|
| Product size   |              | Subject to client's decision |          |                           | Pls. Refer to the product photos<br>start from the page 20th for each<br>dimension. |   |   |   |
| Size records : |              |                              |          |                           |                                                                                     |   |   |   |
| Test Item      | Std.<br>(cm) | Tol. (+)                     | Tol. (-) | 1                         | 2                                                                                   | 3 | 4 | 5 |
| Overall Length | N/A          | N/A                          | N/A      |                           |                                                                                     |   |   |   |
| Overall Width  | N/A          | N/A                          | N/A      |                           |                                                                                     |   |   |   |
| Overall Height | N/A          | N/A                          | N/A      |                           |                                                                                     |   |   |   |
| Cord Length    | N/A          | N/A                          | N/A      |                           |                                                                                     |   |   |   |