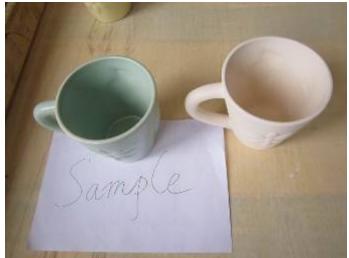

#### **Remark Photos**

The factory's reference sample(Left) The actual product(Right)

The photo client provided

For D7-99472D and D7-99472C, the painting of factory's sample did not match the photo client provided (client's photo lack a wave than factory's for the painting design ).