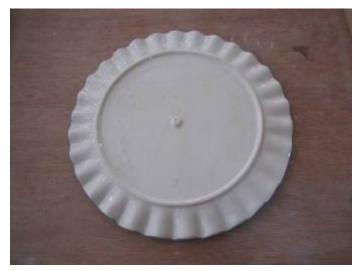

For factory's reference sample D7-99484, the pattern is not clear due to ceramic glaze is too thick.