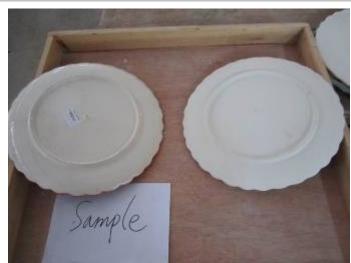

The actual product factory produced D7-99488(upside) The factory's reference sample D7-99488( underside)

The sample photo client provided D7-99488

The actual product D7-99488 (Upside)Factory's reference sample D7-99485(Left)Factory' reference sample D7-99488 (Underside)The actual product D7-99485(Right)The color of D7-99488 photo client provided did not match factory's sample but factory claimed the<br/>sample color is OK and same as D7-99485.

For factory's reference sample D7-99484, the pattern is not clear due to ceramic glaze is too thick.