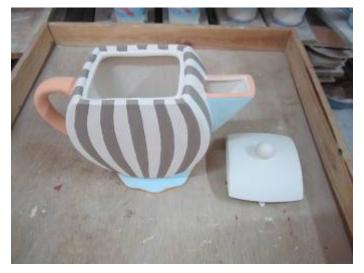

©2012 Chinaimportexport.org All rights reserved

|                                                                                                                                                                                                                                                                                                                                                                                                                                                                                                                                                                                                                                                                                                                                                                                                                                                                                                                                                                                                                                                                                                                                                                                                                                                                                                                                                                                                                                                                                                                                                                                                                                                                                                                                                                                                                                                                                                                                                                                                                                                                                                                                | Large<br>Salad<br>Bowl D7<br>99481A     | D7-9948<br>1A | 1504 | White body<br>50%,<br>Color<br>painting<br>17% | 188 | / | / |
|--------------------------------------------------------------------------------------------------------------------------------------------------------------------------------------------------------------------------------------------------------------------------------------------------------------------------------------------------------------------------------------------------------------------------------------------------------------------------------------------------------------------------------------------------------------------------------------------------------------------------------------------------------------------------------------------------------------------------------------------------------------------------------------------------------------------------------------------------------------------------------------------------------------------------------------------------------------------------------------------------------------------------------------------------------------------------------------------------------------------------------------------------------------------------------------------------------------------------------------------------------------------------------------------------------------------------------------------------------------------------------------------------------------------------------------------------------------------------------------------------------------------------------------------------------------------------------------------------------------------------------------------------------------------------------------------------------------------------------------------------------------------------------------------------------------------------------------------------------------------------------------------------------------------------------------------------------------------------------------------------------------------------------------------------------------------------------------------------------------------------------|-----------------------------------------|---------------|------|------------------------------------------------|-----|---|---|
| THE CONTRACTOR                                                                                                                                                                                                                                                                                                                                                                                                                                                                                                                                                                                                                                                                                                                                                                                                                                                                                                                                                                                                                                                                                                                                                                                                                                                                                                                                                                                                                                                                                                                                                                                                                                                                                                                                                                                                                                                                                                                                                                                                                                                                                                                 | Small<br>tea pot in<br>blue<br>border   | D7-9947<br>7B | 504  | White body<br>50%,<br>Color<br>painting<br>25% | 21  | / | / |
|                                                                                                                                                                                                                                                                                                                                                                                                                                                                                                                                                                                                                                                                                                                                                                                                                                                                                                                                                                                                                                                                                                                                                                                                                                                                                                                                                                                                                                                                                                                                                                                                                                                                                                                                                                                                                                                                                                                                                                                                                                                                                                                                | Small<br>tea pot in<br>orange<br>border | D7-9947<br>7A | 504  | White body<br>50%,<br>Color<br>painting<br>25% | 21  | / | / |
|                                                                                                                                                                                                                                                                                                                                                                                                                                                                                                                                                                                                                                                                                                                                                                                                                                                                                                                                                                                                                                                                                                                                                                                                                                                                                                                                                                                                                                                                                                                                                                                                                                                                                                                                                                                                                                                                                                                                                                                                                                                                                                                                | Oversize<br>d Tea<br>pot                | D7-9948<br>0A | 1000 | White body<br>50%,<br>Color<br>painting<br>10% | 250 | / | / |
| A RALE AND A                                                                                                                                                                                                                                                                                                                                                                                                                                                                                                                                                                                                                                                                                                                                                                                                                                                                                                                                                                                                                                                                                                                                                                                                                                                                                                                                                                                                                                                                                                                                                                                                                                                                                                                                                                                                                                                                                                                                                                                                                | Water<br>Pitcher                        | D7-9948<br>2B | 504  | White body<br>50%,<br>Color<br>painting<br>30% | 42  | / | / |
|                                                                                                                                                                                                                                                                                                                                                                                                                                                                                                                                                                                                                                                                                                                                                                                                                                                                                                                                                                                                                                                                                                                                                                                                                                                                                                                                                                                                                                                                                                                                                                                                                                                                                                                                                                                                                                                                                                                                                                                                                                                                                                                                | Large<br>Mugs D7<br>99479B              | D7-9947<br>9B | 1008 | White body<br>50%,<br>Color<br>painting<br>25% | 42  | / | / |
| and the second s | Large<br>Mugs D&<br>99479A              | D7-9947<br>9A | 1008 | White body<br>50%,<br>Color<br>painting<br>25% | 42  | / | / |