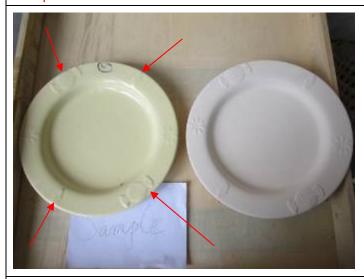

For factory's reference sample D7-99484, the pattern is not clear due to ceramic glaze is too thick.