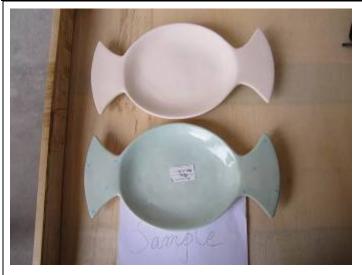

The actual product factory produced D7-99488(upside) The factory's reference sample D7-99488( underside)

The sample photo client provided D7-99488

The actual product D7-99488 (Upside)Factory's reference sample D7-99485(Left)Factory' reference sample D7-99488 (Underside)The actual product D7-99485(Right)The color of D7-99488 photo client provided did not match factory's sample but factory claimed the<br/>sample color is OK and same as D7-99485.

Compare with sample

Stock

Compare with sample

Product view

Product view

Size check

Size check Item No.:D7-99488

Product view