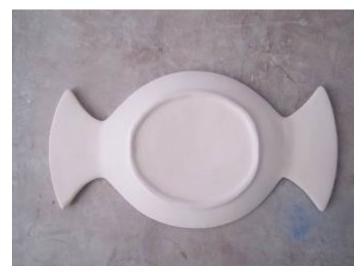

©2012 Chinaimportexport.org All rights reserved

| ###<br>U 5754# | Soup<br>Bowl              | D7-9948<br>7  | 1008 | White body<br>100%              | 42 | / | /  |
|----------------|---------------------------|---------------|------|---------------------------------|----|---|----|
| STATIC -       | Salad<br>bowl             | D7-9948<br>3  | 360  | White body<br>50%<br>No burning | 60 | / | /  |
| Exer<br>El tas | Platter<br>candy<br>shape | D7-9948<br>8  | 360  | White body<br>100%              | 30 | / | // |
|                | Blue<br>mug               | D7-9948<br>9B | 360  | White body<br>100%              | 15 | / | /  |
|                | Green<br>mug              | D7-9948<br>9G | 360  | White body<br>100%              | 15 | / | /  |
|                | Pink<br>mug               | D7-9948<br>9P | 360  | White body<br>100%              | 15 | / | /  |
|                | Yellow<br>mug             | D7-9948<br>9Y | 360  | White body<br>100%              | 15 | / | /  |