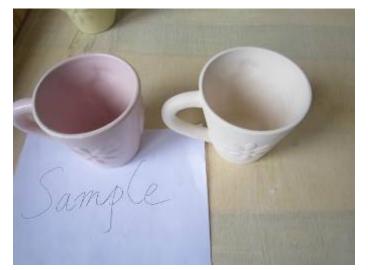

The actual product factory produced D7-99488(upside) The factory's reference sample D7-99488( underside)

The sample photo client provided D7-99488

The actual product D7-99488 (Upside)Factory's reference sample D7-99485(Left)Factory' reference sample D7-99488 (Underside)The actual product D7-99485(Right)The color of D7-99488 photo client provided did not match factory's sample but factory claimed the<br/>sample color is OK and same as D7-99485.