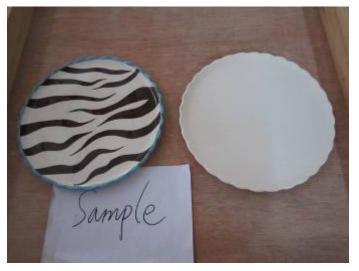

#### **Remark Photos**

The factory's reference sample(Left) The actual product(Right)

The photo client provided

For D7-99472D and D7-99472C, the painting of factory's sample did not match the photo client provided (client's photo lack a wave than factory's for the painting design ).