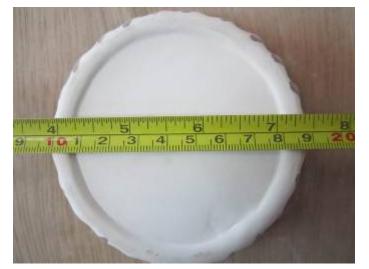

| 4. Product dimensions: |  |
|------------------------|--|
| a. Dimensions          |  |

| Expected Resul | t            | Result                       |          | Actual Finding / Comments |                                                                                     |   |   |   |
|----------------|--------------|------------------------------|----------|---------------------------|-------------------------------------------------------------------------------------|---|---|---|
| Product size   |              | Subject to client's decision |          |                           | Pls. Refer to the product photos<br>start from the page 20th for each<br>dimension. |   |   |   |
| Size records : |              |                              |          |                           |                                                                                     |   |   |   |
| Test Item      | Std.<br>(cm) | Tol. (+)                     | Tol. (-) | 1                         | 2                                                                                   | 3 | 4 | 5 |
| Overall Length | N/A          | N/A                          | N/A      |                           |                                                                                     |   |   |   |
| Overall Width  | N/A          | N/A                          | N/A      |                           |                                                                                     |   |   |   |
| Overall Height | N/A          | N/A                          | N/A      |                           |                                                                                     |   |   |   |
| Cord Length    | N/A          | N/A                          | N/A      |                           |                                                                                     |   |   |   |