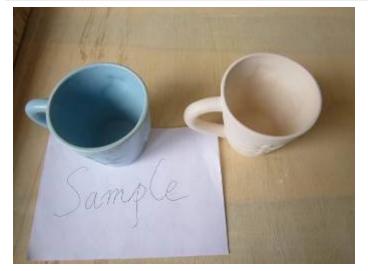

#### **Remark Photos**

The factory's reference sample(Left) The actual product(Right)

The photo client provided

For D7-99472D and D7-99472C, the painting of factory's sample did not match the photo client provided (client's photo lack a wave than factory's for the painting design ).