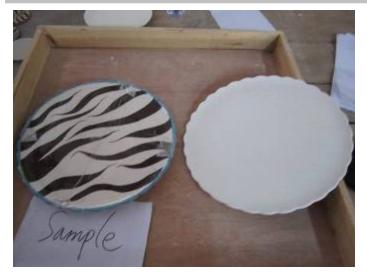

#### **Remark Photos**

The factory's reference sample(Left) The actual product(Right)

The photo client provided

For D7-99472D and D7-99472C, the painting of factory's sample did not match the photo client provided (client's photo lack a wave than factory's for the painting design ).