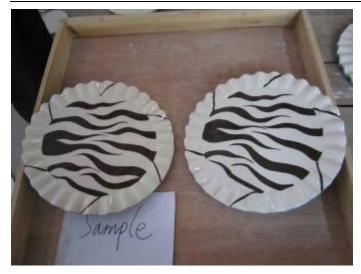

#### **Remark Photos**

The factory's reference sample(Left) The actual product(Right)

The photo client provided

For D7-99472D and D7-99472C, the painting of factory's sample did not match the photo client provided (client's photo lack a wave than factory's for the painting design ).