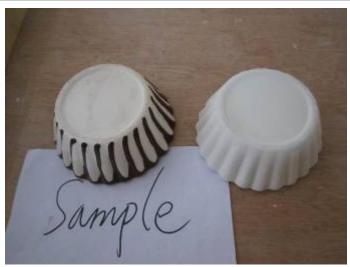

#### **Remark Photos**

The factory's reference sample(Left) The actual product(Right)

The photo client provided

For D7-99472D and D7-99472C, the painting of factory's sample did not match the photo client provided (client's photo lack a wave than factory's for the painting design ).