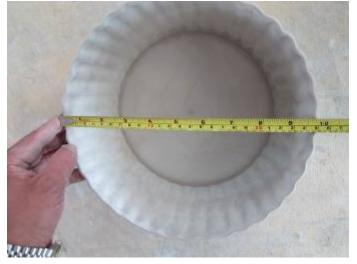

| 4. Product dimensions: |  |
|------------------------|--|
| a. Dimensions          |  |

| Expected Resul | t            | Result                       |          | Actual Finding / Comments |                                                                                     |   |   |   |
|----------------|--------------|------------------------------|----------|---------------------------|-------------------------------------------------------------------------------------|---|---|---|
| Product size   |              | Subject to client's decision |          |                           | Pls. Refer to the product photos<br>start from the page 20th for each<br>dimension. |   |   |   |
| Size records : |              |                              |          |                           |                                                                                     |   |   |   |
| Test Item      | Std.<br>(cm) | Tol. (+)                     | Tol. (-) | 1                         | 2                                                                                   | 3 | 4 | 5 |
| Overall Length | N/A          | N/A                          | N/A      |                           |                                                                                     |   |   |   |
| Overall Width  | N/A          | N/A                          | N/A      |                           |                                                                                     |   |   |   |
| Overall Height | N/A          | N/A                          | N/A      |                           |                                                                                     |   |   |   |
| Cord Length    | N/A          | N/A                          | N/A      |                           |                                                                                     |   |   |   |