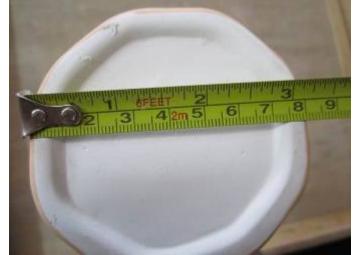

| 4. Product dimensions: |  |
|------------------------|--|
| a. Dimensions          |  |

| Expected Resul | t            | Result                       |          | Actual Finding / Comments |                                                                                     |   |   |   |
|----------------|--------------|------------------------------|----------|---------------------------|-------------------------------------------------------------------------------------|---|---|---|
| Product size   |              | Subject to client's decision |          |                           | Pls. Refer to the product photos<br>start from the page 20th for each<br>dimension. |   |   |   |
| Size records : |              |                              |          |                           |                                                                                     |   |   |   |
| Test Item      | Std.<br>(cm) | Tol. (+)                     | Tol. (-) | 1                         | 2                                                                                   | 3 | 4 | 5 |
| Overall Length | N/A          | N/A                          | N/A      |                           |                                                                                     |   |   |   |
| Overall Width  | N/A          | N/A                          | N/A      |                           |                                                                                     |   |   |   |
| Overall Height | N/A          | N/A                          | N/A      |                           |                                                                                     |   |   |   |
| Cord Length    | N/A          | N/A                          | N/A      |                           |                                                                                     |   |   |   |