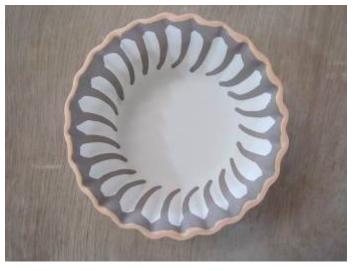

For factory's reference sample D7-99484, the pattern is not clear due to ceramic glaze is too thick.