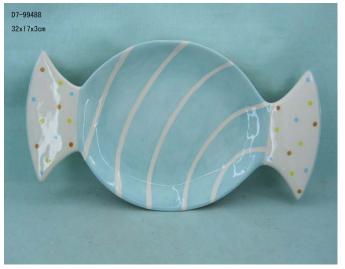

The actual product factory produced D7-99488(upside) The factory's reference sample D7-99488( underside)

The sample photo client provided D7-99488

The actual product D7-99488 (Upside)Factory's reference sample D7-99485(Left)Factory' reference sample D7-99488 (Underside)The actual product D7-99485(Right)The color of D7-99488 photo client provided did not match factory's sample but factory claimed the<br/>sample color is OK and same as D7-99485.

Compare with sample

Stock

Compare with sample

Product view

Product view

Size check

Size check Item No.:D7-99488

Product view