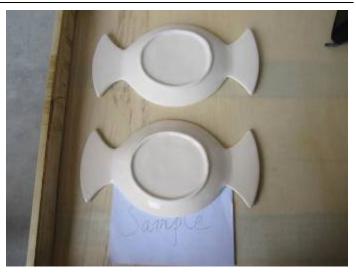

©2012 Chinaimportexport.org All rights reserved

| ###<br>U 5754# | Soup<br>Bowl              | D7-9948<br>7  | 1008 | White body<br>100%              | 42 | / | /  |
|----------------|---------------------------|---------------|------|---------------------------------|----|---|----|
| STATIC -       | Salad<br>bowl             | D7-9948<br>3  | 360  | White body<br>50%<br>No burning | 60 | / | /  |
| Exer<br>El tas | Platter<br>candy<br>shape | D7-9948<br>8  | 360  | White body<br>100%              | 30 | / | // |
|                | Blue<br>mug               | D7-9948<br>9B | 360  | White body<br>100%              | 15 | / | /  |
|                | Green<br>mug              | D7-9948<br>9G | 360  | White body<br>100%              | 15 | / | /  |
|                | Pink<br>mug               | D7-9948<br>9P | 360  | White body<br>100%              | 15 | / | /  |
|                | Yellow<br>mug             | D7-9948<br>9Y | 360  | White body<br>100%              | 15 | / | /  |