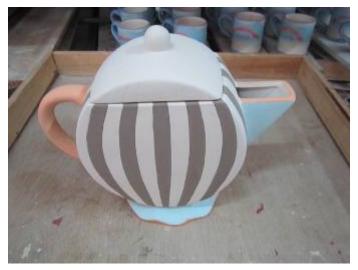

©2012 Chinaimportexport.org All rights reserved

|                                                                                                                                                                                                                                                                                                                                                                                                                                                                                                                                                                                                                                                                                                                                                                                                                                                                                                                                                                                                                                                                                                                                                                                                                                                                                                                                                                                                                                                                                                                                                                                                                                                                                                                                                                                                                                                                                                                                                                                                                                                                                                                                | Large<br>Salad<br>Bowl D7<br>99481A     | D7-9948<br>1A | 1504 | White body<br>50%,<br>Color<br>painting<br>17% | 188 | / | / |
|--------------------------------------------------------------------------------------------------------------------------------------------------------------------------------------------------------------------------------------------------------------------------------------------------------------------------------------------------------------------------------------------------------------------------------------------------------------------------------------------------------------------------------------------------------------------------------------------------------------------------------------------------------------------------------------------------------------------------------------------------------------------------------------------------------------------------------------------------------------------------------------------------------------------------------------------------------------------------------------------------------------------------------------------------------------------------------------------------------------------------------------------------------------------------------------------------------------------------------------------------------------------------------------------------------------------------------------------------------------------------------------------------------------------------------------------------------------------------------------------------------------------------------------------------------------------------------------------------------------------------------------------------------------------------------------------------------------------------------------------------------------------------------------------------------------------------------------------------------------------------------------------------------------------------------------------------------------------------------------------------------------------------------------------------------------------------------------------------------------------------------|-----------------------------------------|---------------|------|------------------------------------------------|-----|---|---|
| THE CONTRACTOR                                                                                                                                                                                                                                                                                                                                                                                                                                                                                                                                                                                                                                                                                                                                                                                                                                                                                                                                                                                                                                                                                                                                                                                                                                                                                                                                                                                                                                                                                                                                                                                                                                                                                                                                                                                                                                                                                                                                                                                                                                                                                                                 | Small<br>tea pot in<br>blue<br>border   | D7-9947<br>7B | 504  | White body<br>50%,<br>Color<br>painting<br>25% | 21  | / | / |
|                                                                                                                                                                                                                                                                                                                                                                                                                                                                                                                                                                                                                                                                                                                                                                                                                                                                                                                                                                                                                                                                                                                                                                                                                                                                                                                                                                                                                                                                                                                                                                                                                                                                                                                                                                                                                                                                                                                                                                                                                                                                                                                                | Small<br>tea pot in<br>orange<br>border | D7-9947<br>7A | 504  | White body<br>50%,<br>Color<br>painting<br>25% | 21  | / | / |
|                                                                                                                                                                                                                                                                                                                                                                                                                                                                                                                                                                                                                                                                                                                                                                                                                                                                                                                                                                                                                                                                                                                                                                                                                                                                                                                                                                                                                                                                                                                                                                                                                                                                                                                                                                                                                                                                                                                                                                                                                                                                                                                                | Oversize<br>d Tea<br>pot                | D7-9948<br>0A | 1000 | White body<br>50%,<br>Color<br>painting<br>10% | 250 | / | / |
| A RALE AND A                                                                                                                                                                                                                                                                                                                                                                                                                                                                                                                                                                                                                                                                                                                                                                                                                                                                                                                                                                                                                                                                                                                                                                                                                                                                                                                                                                                                                                                                                                                                                                                                                                                                                                                                                                                                                                                                                                                                                                                                                | Water<br>Pitcher                        | D7-9948<br>2B | 504  | White body<br>50%,<br>Color<br>painting<br>30% | 42  | / | / |
|                                                                                                                                                                                                                                                                                                                                                                                                                                                                                                                                                                                                                                                                                                                                                                                                                                                                                                                                                                                                                                                                                                                                                                                                                                                                                                                                                                                                                                                                                                                                                                                                                                                                                                                                                                                                                                                                                                                                                                                                                                                                                                                                | Large<br>Mugs D7<br>99479B              | D7-9947<br>9B | 1008 | White body<br>50%,<br>Color<br>painting<br>25% | 42  | / | / |
| and the second s | Large<br>Mugs D&<br>99479A              | D7-9947<br>9A | 1008 | White body<br>50%,<br>Color<br>painting<br>25% | 42  | / | / |