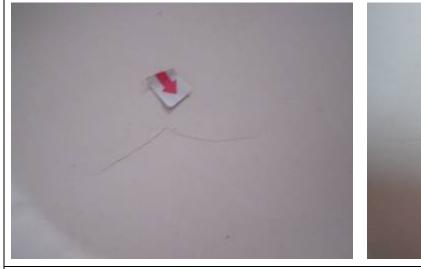

Cracked.-4pcs.

### DEFECTIVES LIST SUMMARY

|                           | Cri | Maj | Min |
|---------------------------|-----|-----|-----|
| Cracked                   | 0   | 4   | 0   |
| Dent                      | 0   | 0   | 12  |
| Uneven/rough surface      | 0   | 0   | 8   |
| Dreg                      | 0   | 0   | 6   |
| Pinhole                   | 0   | 0   | 3   |
| Damaged                   | 0   | 0   | 1   |
| The paint was peeled off. | 0   | 0   | 1   |
| Scratched                 | 0   | 0   | 1   |
| Dirt mark                 | 0   | 0   | 1   |
| Total defectives          | 0   | 4   | 33  |
| Maximum allowed           | 0   | 21  | 21  |
| No. Of Inspected samples  | 500 | 500 | 500 |