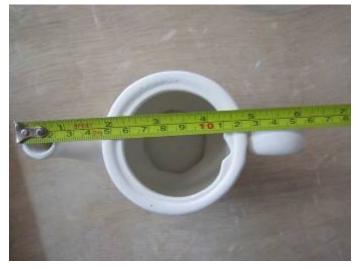

| 4. Product dimensions: |  |
|------------------------|--|
| a. Dimensions          |  |

| Expected Resul | t            | Result                       |          | Actual Finding / Comments |                                                                                     |   |   |   |
|----------------|--------------|------------------------------|----------|---------------------------|-------------------------------------------------------------------------------------|---|---|---|
| Product size   |              | Subject to client's decision |          |                           | Pls. Refer to the product photos<br>start from the page 20th for each<br>dimension. |   |   |   |
| Size records : |              |                              |          |                           |                                                                                     |   |   |   |
| Test Item      | Std.<br>(cm) | Tol. (+)                     | Tol. (-) | 1                         | 2                                                                                   | 3 | 4 | 5 |
| Overall Length | N/A          | N/A                          | N/A      |                           |                                                                                     |   |   |   |
| Overall Width  | N/A          | N/A                          | N/A      |                           |                                                                                     |   |   |   |
| Overall Height | N/A          | N/A                          | N/A      |                           |                                                                                     |   |   |   |
| Cord Length    | N/A          | N/A                          | N/A      |                           |                                                                                     |   |   |   |

Size check Item No.:D7-99477B

Product view

Size check

N/A

Order quantity: 504pcs

Compare with sample

Compare with sample

Stock