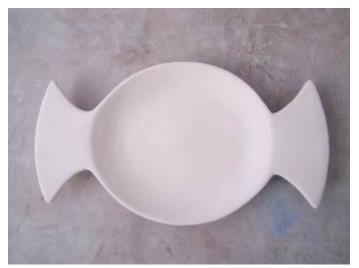

©2012 Chinaimportexport.org All rights reserved

| ###<br>U 5754# | Soup<br>Bowl              | D7-9948<br>7  | 1008 | White body<br>100%              | 42 | / | /  |
|----------------|---------------------------|---------------|------|---------------------------------|----|---|----|
| STATIC -       | Salad<br>bowl             | D7-9948<br>3  | 360  | White body<br>50%<br>No burning | 60 | / | /  |
| Exer<br>El tas | Platter<br>candy<br>shape | D7-9948<br>8  | 360  | White body<br>100%              | 30 | / | // |
|                | Blue<br>mug               | D7-9948<br>9B | 360  | White body<br>100%              | 15 | / | /  |
|                | Green<br>mug              | D7-9948<br>9G | 360  | White body<br>100%              | 15 | / | /  |
|                | Pink<br>mug               | D7-9948<br>9P | 360  | White body<br>100%              | 15 | / | /  |
|                | Yellow<br>mug             | D7-9948<br>9Y | 360  | White body<br>100%              | 15 | / | /  |