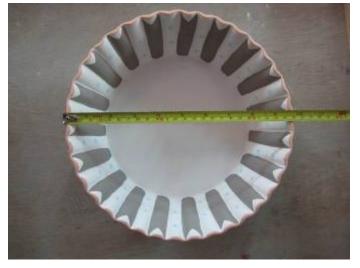

| 4. Product dimensions: |  |
|------------------------|--|
| a. Dimensions          |  |

| Expected Resul | t            | Result                       |          | Actual Finding / Comments |                                                                                     |   |   |   |
|----------------|--------------|------------------------------|----------|---------------------------|-------------------------------------------------------------------------------------|---|---|---|
| Product size   |              | Subject to client's decision |          |                           | Pls. Refer to the product photos<br>start from the page 20th for each<br>dimension. |   |   |   |
| Size records : |              |                              |          |                           |                                                                                     |   |   |   |
| Test Item      | Std.<br>(cm) | Tol. (+)                     | Tol. (-) | 1                         | 2                                                                                   | 3 | 4 | 5 |
| Overall Length | N/A          | N/A                          | N/A      |                           |                                                                                     |   |   |   |
| Overall Width  | N/A          | N/A                          | N/A      |                           |                                                                                     |   |   |   |
| Overall Height | N/A          | N/A                          | N/A      |                           |                                                                                     |   |   |   |
| Cord Length    | N/A          | N/A                          | N/A      |                           |                                                                                     |   |   |   |