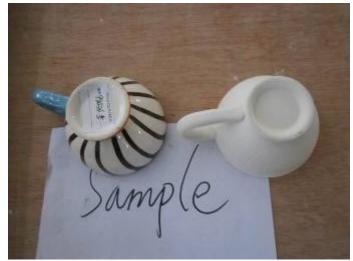

#### **Remark Photos**

The factory's reference sample(Left) The actual product(Right)

The photo client provided

For D7-99472D and D7-99472C, the painting of factory's sample did not match the photo client provided (client's photo lack a wave than factory's for the painting design ).