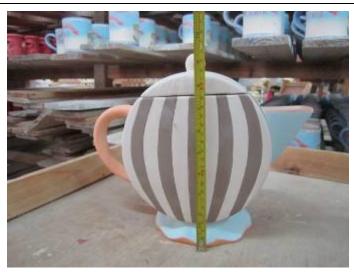

| 4. Product dimensions: |  |
|------------------------|--|
| a. Dimensions          |  |

| Expected Resul | t            | Result                       |          | Actual Finding / Comments |                                                                                     |   |   |   |
|----------------|--------------|------------------------------|----------|---------------------------|-------------------------------------------------------------------------------------|---|---|---|
| Product size   |              | Subject to client's decision |          |                           | Pls. Refer to the product photos<br>start from the page 20th for each<br>dimension. |   |   |   |
| Size records : |              |                              |          |                           |                                                                                     |   |   |   |
| Test Item      | Std.<br>(cm) | Tol. (+)                     | Tol. (-) | 1                         | 2                                                                                   | 3 | 4 | 5 |
| Overall Length | N/A          | N/A                          | N/A      |                           |                                                                                     |   |   |   |
| Overall Width  | N/A          | N/A                          | N/A      |                           |                                                                                     |   |   |   |
| Overall Height | N/A          | N/A                          | N/A      |                           |                                                                                     |   |   |   |
| Cord Length    | N/A          | N/A                          | N/A      |                           |                                                                                     |   |   |   |

Size check Item No.:D7-99477A

Size check

Order quantity: 504pcs

Product view

Product view

Product view

Product view

Product view