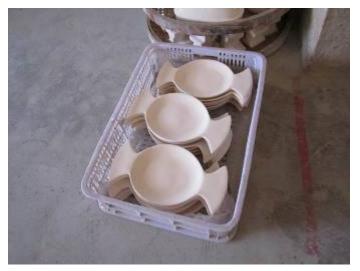

©2012 Chinaimportexport.org All rights reserved

| ###<br>U 5754# | Soup<br>Bowl              | D7-9948<br>7  | 1008 | White body<br>100%              | 42 | / | /  |
|----------------|---------------------------|---------------|------|---------------------------------|----|---|----|
| STATIC -       | Salad<br>bowl             | D7-9948<br>3  | 360  | White body<br>50%<br>No burning | 60 | / | /  |
| Exer<br>El tas | Platter<br>candy<br>shape | D7-9948<br>8  | 360  | White body<br>100%              | 30 | / | // |
|                | Blue<br>mug               | D7-9948<br>9B | 360  | White body<br>100%              | 15 | / | /  |
|                | Green<br>mug              | D7-9948<br>9G | 360  | White body<br>100%              | 15 | / | /  |
|                | Pink<br>mug               | D7-9948<br>9P | 360  | White body<br>100%              | 15 | / | /  |
|                | Yellow<br>mug             | D7-9948<br>9Y | 360  | White body<br>100%              | 15 | / | /  |