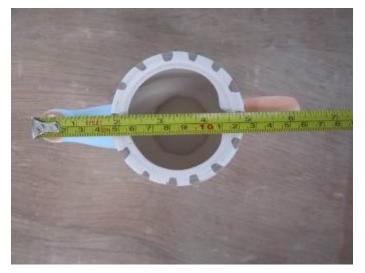

| 4. Product dimensions: |  |
|------------------------|--|
| a. Dimensions          |  |

| Expected Resul | t            | Result                       |          | Actual Finding / Comments |                                                                                     |   |   |   |
|----------------|--------------|------------------------------|----------|---------------------------|-------------------------------------------------------------------------------------|---|---|---|
| Product size   |              | Subject to client's decision |          |                           | Pls. Refer to the product photos<br>start from the page 20th for each<br>dimension. |   |   |   |
| Size records : |              |                              |          |                           |                                                                                     |   |   |   |
| Test Item      | Std.<br>(cm) | Tol. (+)                     | Tol. (-) | 1                         | 2                                                                                   | 3 | 4 | 5 |
| Overall Length | N/A          | N/A                          | N/A      |                           |                                                                                     |   |   |   |
| Overall Width  | N/A          | N/A                          | N/A      |                           |                                                                                     |   |   |   |
| Overall Height | N/A          | N/A                          | N/A      |                           |                                                                                     |   |   |   |
| Cord Length    | N/A          | N/A                          | N/A      |                           |                                                                                     |   |   |   |