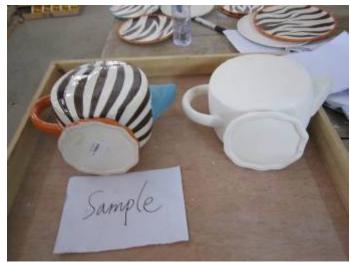

#### **Remark Photos**

The factory's reference sample(Left) The actual product(Right)

The photo client provided

For D7-99472D and D7-99472C, the painting of factory's sample did not match the photo client provided (client's photo lack a wave than factory's for the painting design ).