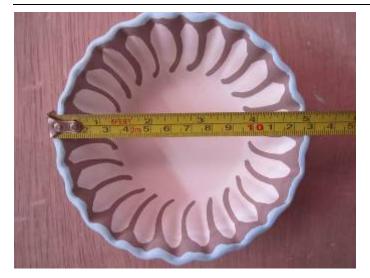

| 4. Product dimensions: |  |
|------------------------|--|
| a. Dimensions          |  |

| Expected Resul | t            | Result                       |          | Actual Finding / Comments |                                                                                     |   |   |   |
|----------------|--------------|------------------------------|----------|---------------------------|-------------------------------------------------------------------------------------|---|---|---|
| Product size   |              | Subject to client's decision |          |                           | Pls. Refer to the product photos<br>start from the page 20th for each<br>dimension. |   |   |   |
| Size records : |              |                              |          |                           |                                                                                     |   |   |   |
| Test Item      | Std.<br>(cm) | Tol. (+)                     | Tol. (-) | 1                         | 2                                                                                   | 3 | 4 | 5 |
| Overall Length | N/A          | N/A                          | N/A      |                           |                                                                                     |   |   |   |
| Overall Width  | N/A          | N/A                          | N/A      |                           |                                                                                     |   |   |   |
| Overall Height | N/A          | N/A                          | N/A      |                           |                                                                                     |   |   |   |
| Cord Length    | N/A          | N/A                          | N/A      |                           |                                                                                     |   |   |   |