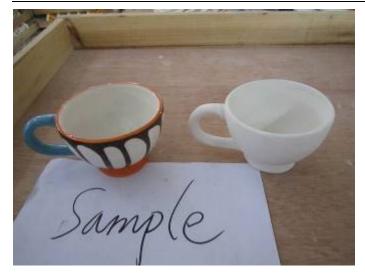

#### **Remark Photos**

The factory's reference sample(Left) The actual product(Right)

The photo client provided

For D7-99472D and D7-99472C, the painting of factory's sample did not match the photo client provided (client's photo lack a wave than factory's for the painting design ).