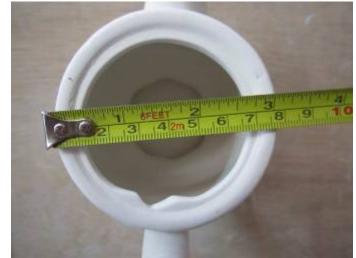

| 4. Product dimensions: |  |
|------------------------|--|
| a. Dimensions          |  |

| Expected Resul | t            | Result                       |          | Actual Finding / Comments |                                                                                     |   |   |   |
|----------------|--------------|------------------------------|----------|---------------------------|-------------------------------------------------------------------------------------|---|---|---|
| Product size   |              | Subject to client's decision |          |                           | Pls. Refer to the product photos<br>start from the page 20th for each<br>dimension. |   |   |   |
| Size records : |              |                              |          |                           |                                                                                     |   |   |   |
| Test Item      | Std.<br>(cm) | Tol. (+)                     | Tol. (-) | 1                         | 2                                                                                   | 3 | 4 | 5 |
| Overall Length | N/A          | N/A                          | N/A      |                           |                                                                                     |   |   |   |
| Overall Width  | N/A          | N/A                          | N/A      |                           |                                                                                     |   |   |   |
| Overall Height | N/A          | N/A                          | N/A      |                           |                                                                                     |   |   |   |
| Cord Length    | N/A          | N/A                          | N/A      |                           |                                                                                     |   |   |   |