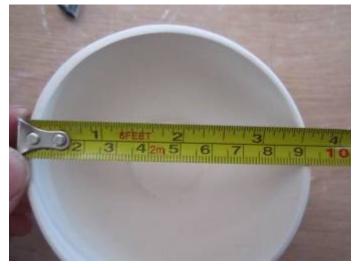

| 4. Product dimensions: |  |
|------------------------|--|
| a. Dimensions          |  |

| Expected Resul | t            | Result                       |          | Actual Finding / Comments |                                                                                     |   |   |   |
|----------------|--------------|------------------------------|----------|---------------------------|-------------------------------------------------------------------------------------|---|---|---|
| Product size   |              | Subject to client's decision |          |                           | Pls. Refer to the product photos<br>start from the page 20th for each<br>dimension. |   |   |   |
| Size records : |              |                              |          |                           |                                                                                     |   |   |   |
| Test Item      | Std.<br>(cm) | Tol. (+)                     | Tol. (-) | 1                         | 2                                                                                   | 3 | 4 | 5 |
| Overall Length | N/A          | N/A                          | N/A      |                           |                                                                                     |   |   |   |
| Overall Width  | N/A          | N/A                          | N/A      |                           |                                                                                     |   |   |   |
| Overall Height | N/A          | N/A                          | N/A      |                           |                                                                                     |   |   |   |
| Cord Length    | N/A          | N/A                          | N/A      |                           |                                                                                     |   |   |   |