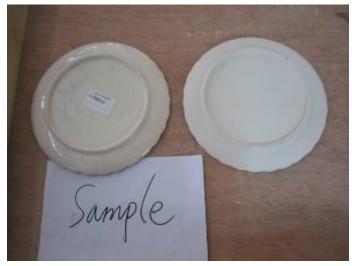

#### **Remark Photos**

The factory's reference sample(Left) The actual product(Right)

The photo client provided

For D7-99472D and D7-99472C, the painting of factory's sample did not match the photo client provided (client's photo lack a wave than factory's for the painting design ).