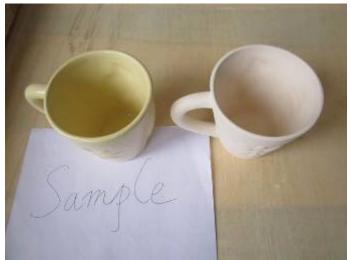

#### **Remark Photos**

The factory's reference sample(Left) The actual product(Right)

The photo client provided

For D7-99472D and D7-99472C, the painting of factory's sample did not match the photo client provided (client's photo lack a wave than factory's for the painting design ).