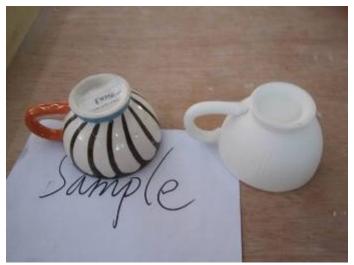

#### **Remark Photos**

The factory's reference sample(Left) The actual product(Right)

The photo client provided

For D7-99472D and D7-99472C, the painting of factory's sample did not match the photo client provided (client's photo lack a wave than factory's for the painting design ).