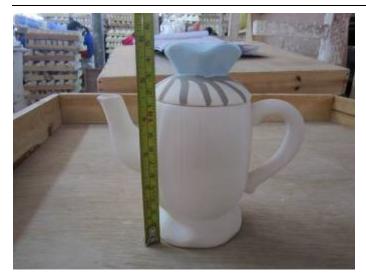

| 4. Product dimensions: |  |
|------------------------|--|
| a. Dimensions          |  |

| Expected Resul | t            | Result                       |          | Actual Finding / Comments |                                                                                     |   |   |   |
|----------------|--------------|------------------------------|----------|---------------------------|-------------------------------------------------------------------------------------|---|---|---|
| Product size   |              | Subject to client's decision |          |                           | Pls. Refer to the product photos<br>start from the page 20th for each<br>dimension. |   |   |   |
| Size records : |              |                              |          |                           |                                                                                     |   |   |   |
| Test Item      | Std.<br>(cm) | Tol. (+)                     | Tol. (-) | 1                         | 2                                                                                   | 3 | 4 | 5 |
| Overall Length | N/A          | N/A                          | N/A      |                           |                                                                                     |   |   |   |
| Overall Width  | N/A          | N/A                          | N/A      |                           |                                                                                     |   |   |   |
| Overall Height | N/A          | N/A                          | N/A      |                           |                                                                                     |   |   |   |
| Cord Length    | N/A          | N/A                          | N/A      |                           |                                                                                     |   |   |   |