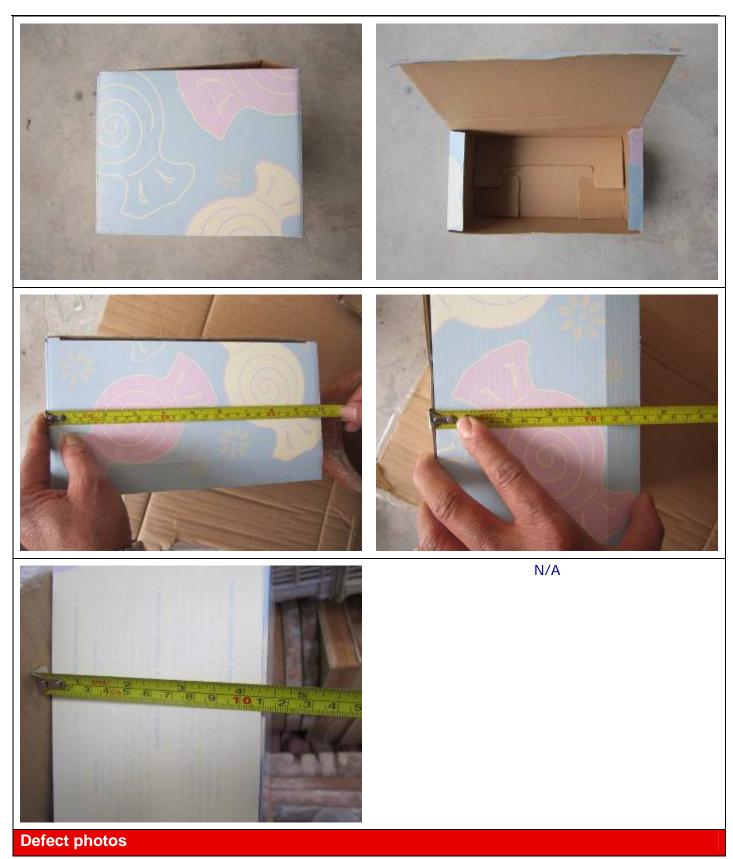

### The view of D7-99487 Gift box

Dent.-1pc.

Dent.-1pc.

Dirt mark.-1pc.

Scratched.-1pc.

Dreg.-1pc.

Dent.-1pc.

Dent.-1pc.