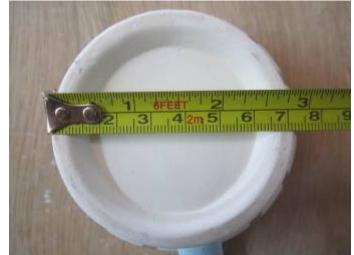

| 4. Product dimensions: |  |
|------------------------|--|
| a. Dimensions          |  |

| Expected Resul | t            | Result                       |          | Actual Finding / Comments |                                                                                     |   |   |   |
|----------------|--------------|------------------------------|----------|---------------------------|-------------------------------------------------------------------------------------|---|---|---|
| Product size   |              | Subject to client's decision |          |                           | Pls. Refer to the product photos<br>start from the page 20th for each<br>dimension. |   |   |   |
| Size records : |              |                              |          |                           |                                                                                     |   |   |   |
| Test Item      | Std.<br>(cm) | Tol. (+)                     | Tol. (-) | 1                         | 2                                                                                   | 3 | 4 | 5 |
| Overall Length | N/A          | N/A                          | N/A      |                           |                                                                                     |   |   |   |
| Overall Width  | N/A          | N/A                          | N/A      |                           |                                                                                     |   |   |   |
| Overall Height | N/A          | N/A                          | N/A      |                           |                                                                                     |   |   |   |
| Cord Length    | N/A          | N/A                          | N/A      |                           |                                                                                     |   |   |   |