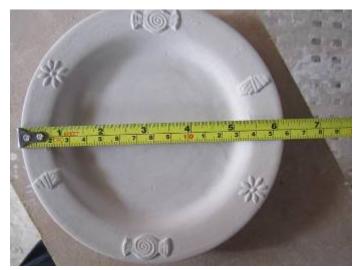

| 4. Product dimensions: |  |
|------------------------|--|
| a. Dimensions          |  |

| Expected Resul | t            | Result                       |          | Actual Finding / Comments |                                                                                     |   |   |   |
|----------------|--------------|------------------------------|----------|---------------------------|-------------------------------------------------------------------------------------|---|---|---|
| Product size   |              | Subject to client's decision |          |                           | Pls. Refer to the product photos<br>start from the page 20th for each<br>dimension. |   |   |   |
| Size records : |              |                              |          |                           |                                                                                     |   |   |   |
| Test Item      | Std.<br>(cm) | Tol. (+)                     | Tol. (-) | 1                         | 2                                                                                   | 3 | 4 | 5 |
| Overall Length | N/A          | N/A                          | N/A      |                           |                                                                                     |   |   |   |
| Overall Width  | N/A          | N/A                          | N/A      |                           |                                                                                     |   |   |   |
| Overall Height | N/A          | N/A                          | N/A      |                           |                                                                                     |   |   |   |
| Cord Length    | N/A          | N/A                          | N/A      |                           |                                                                                     |   |   |   |